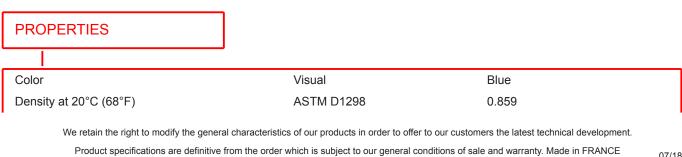

## **OUTBOARD TECH 2T**

2 stroke engine oil Outboard Technosynthese<sup>®</sup> - NMMA TC-W3

| Viscosity at 40°C (104°F)  | ASTM D445  | 58.6 mm²/s          |
|----------------------------|------------|---------------------|
| Viscosity at 100°C (212°F) | ASTM D445  | 9.2 mm²/s           |
| Viscosity Index            | ASTM D2270 | 137.0               |
| Pour point                 | ASTM D97   | -39.0 °C / -38.2 °F |
| Flash point                | ASTM D92   | 151.0 °C / 303.8 °F |